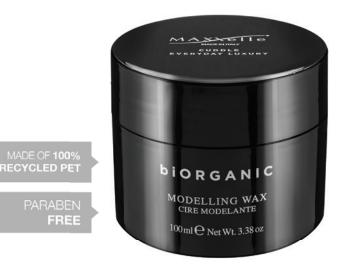

## MODELLING WAX Maximum Shine Fixative Wax

Apply a small amount to hands and distribuite evenly to dry or slightly damp hair.

Maximum Shine Fixative Wax. Water soluble, contains Argan Oil, it creates lustre and softness to the hair.

## **biorganic**

ACTION

**HOW TO USE** 

INGREDIENTS: aqua [water], ceteareth-25, propylene glycol, glycerin, vp/va copolymer, oleth-20, peg-40 hydrogenated castor oil, parfum [fragrance], malva sylvestris (mallow) leaf extract, sodium methylparaben, imidazolidinyl urea, citric acid.

PACKAGING