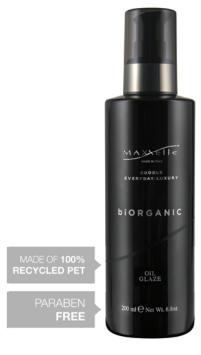

# **biorganic**

# OIL GLAZE Oil non Oil / Glaze

### **ACTION**

Modeling fluid ideal for any hairstyle. Whether curly or straight it provides softness, elasticity and protects hair from the elements.

# **HOW TO USE**

Apply evenly to damp hair and blow dry or air dry, or on dry hair to finish.

INGREDIENTS: Aqua (Water), Alcohol Denat., Propylene Glycol, Polyquaternium-28, Glycerin, Polyquaternium-4, Hydroxyethycellulose, PEG-7 Glyceryl Cocoate, PEG-40 Hydrogenated Castor Oil, Phenoxyethanol, Parfum (Fragrance), Butylphenyl Methylpropional, Citronellol, Geraniol, Hexyl Cinnamal, Linalool, Panthenol, Betula Alba Leaf Extract, Panax Ginseng Root Extract, Fucus Vesiculosus Extract, Urtica Dioica Leaf Extract, Humulus Lupulus Extract, Citric Acid, Ethylhexylglycerin.

#### **PACKAGING**

# Capacity 200 ml