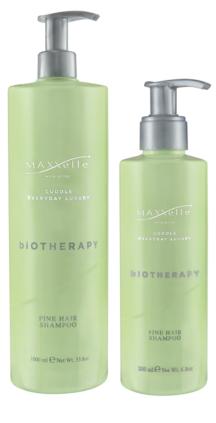

ATURAL HAIR CARE ATTITUDE



CU030/ CU041

# FINE HAIR SHAMPOO (fine and thin hair)

## **ACTION**

Shampoo for thin hair, penetrates deep into the structure, cleansing it gently and protecting it from external aggressions due to synergy of tea antioxidants from green and black teas. The special formula with plumping film-forming polymers allows the formation of a protective and moisturizing film on the hair, visibly increasing the diameter and texture.

## **HOW TO USE**

Apply to wet hair, massage gently then rinse. Proceed to a second application if needed. For best results it is recommended to complete treatment with Fine Hair Treatment mask.

**OLFACTIVE DESCRIPTION:** fruity, floral, talc.

HEAD NOTES: peach, coconut HEART NOTES: white flowers BACKGROUND NOTES: vanilla, cream









INGREDIENTS:Aqua (Water), Sodium C14-16 Olefin Sulfonate, Coco-Glucoside, Cocamidopropyl Betaine, Disodium Laureth Sulfosuccinate, Glycerin, Sodium Chloride, C12-13 Alkyl Lactate, Polyquaternium-10, Polyquaternium-11, Helianthus Annuus (Sunflower) Seed Oil, Camellia Sinensis Leaf Extract, Panthenol, Citric Acid, Propylene Glycol, Methylcholorisothiazolinone, Methylisothiazolinone, Parfum (Fragrance).

# **PACKAGING**

# Capacity:

- 1000 ml
- 250 ml

## **ACTIVE INGREDIENTS**



GREEN TEA
Powerful antioxidant
and anti-aging action.
Green tea polyphenols
help neutralizing free
radicals.



BLACK TEA
Toning and anti-aging action.
Helps preventing grey hair.